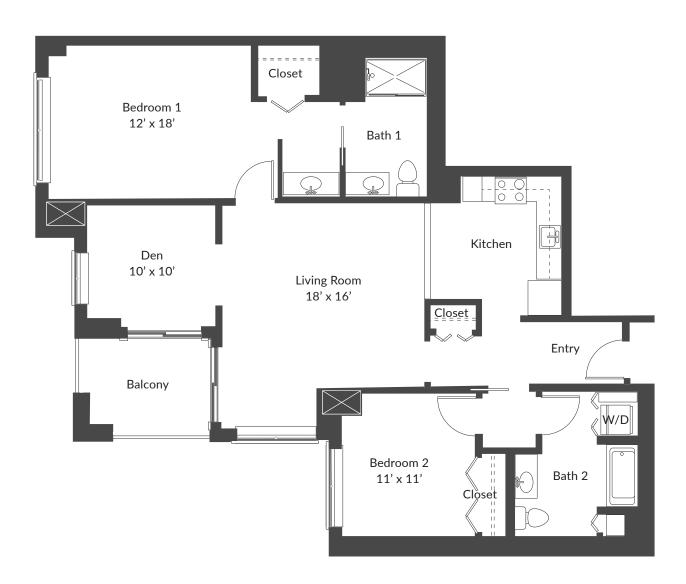

Milon equipment
- Pickleball courts
- VIP access to the MorseLife Health Services and Medical Clinic







he Palace is convenient to the best of everything in the Palm Beaches, from the global luxury brands of world-famous Worth Avenue to fun outlet shopping at the expansive Palm Beach Outlet Center, to the nationally acclaimed Norton Museum of Art and the Kravis Center for the Performing Arts. And don't forget, chauffeured transportation is one of your first-class amenities, so wherever you go, you will go in comfort and style.

You will love Independent Living at the luxurious Levin Palace, every day, in every way, we will treat you like royalty.

# Capri

2 Bed | 2 Bath | Den and Dining Room | 1550 Sq. Ft.





## Portofino



2 Bed | 2 Bath | Den or Dining Room | 1220-1290 Sq. Ft.



## Sorrento

2 Bed | 2 Bath | 1050-1100 Sq. Ft.





#### Positano

1 Bed | 1.5 Bath | Den | 900-930 Sq. Ft.







## Sardinia



1 Bed | 1 Bath | 760-780 Sq. Ft.





#### Prices & Services

| APARTMENT NAME | SQUARE FOOTAGE | APARTMENT TYPE                   | PRICE             |
|----------------|----------------|----------------------------------|-------------------|
| SARDINIA       | 760-780        | 1 BR, 1 BA                       | \$5,840 - \$6,055 |
| POSITANO       | 900-930        | 1 BR, 1.5 BA, DEN                | \$6,920 - \$7,135 |
| SORRENTO       | 1050-1100      | 2 BR, 2 BA                       | \$7,245 - \$7,570 |
| PORTOFINO      | 1220-1290      | 2 BR, 2 BA, DEN<br>or DINING RM  | \$7,675 - \$7,895 |
| CAPRI          | 1550           | 2 BR, 2 BA, DEN<br>and