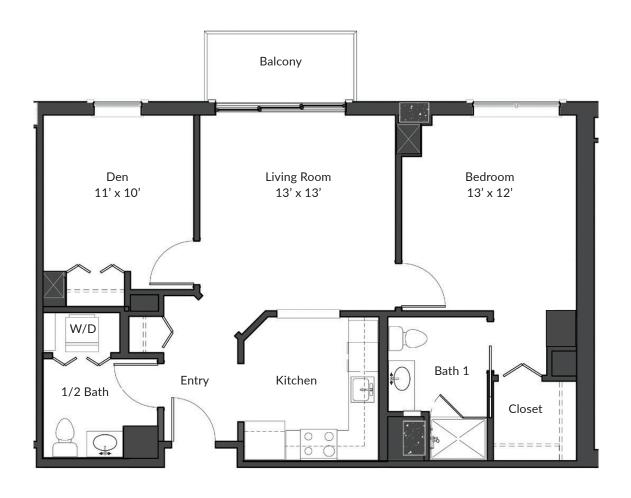

lace is convenient to the best of everything in the Palm Beaches, from the global luxury brands of world-famous Worth Avenue to fun outlet shopping at the expansive Palm Beach Outlet Center, to the nationally acclaimed Norton Museum of Art and the Kravis Center for the Performing Arts. And don't forget, chauffeured transportation is one of your first-class amenities, so wherever you go, you will go in comfort and style.

You will love Independent Living at the luxurious Levin Palace, every day, in every way, we will treat you like royalty.

# Capri

2 Bed | 2 Bath | Den and Dining Room | 1550 Sq. Ft.





## Portofino



2 Bed | 2 Bath | Den or Dining Room | 1220-1290 Sq. Ft.



## Sorrento

2 Bed | 2 Bath | 1050-1100 Sq. Ft.





#### Positano

1 Bed | 1.5 Bath | Den | 900-930 Sq. Ft.







## Sardinia



1 Bed | 1 Bath | 760-780 Sq. Ft.





#### Prices & Services

| APARTMENT NAME | SQUARE FOOTAGE | APARTMENT TYPE                   | PRICE             |
|----------------|----------------|----------------------------------|-------------------|
| SARDINIA       | 760-780        | 1 BR, 1 BA                       | \$5,840 - \$6,055 |
| POSITANO       | 900-930        | 1 BR, 1.5 BA, DEN                | \$6,920 - \$7,135 |
| SORRENTO       | 1050-1100      | 2 BR, 2 BA                       | \$7,245 - \$7,570 |
| PORTOFINO      | 1220-1290      | 2 BR, 2 BA, DEN<br>or DINING RM  | \$7,675 - \$7,895 |
| CAPRI          | 1550           | 2 BR, 2 BA, DEN<br>and DINING RM | \$8,110 - \$8,325 |

<sup>\* 2</sup>nd person fee \$970 monthLy

#### Monthly Service Fees Include:

-