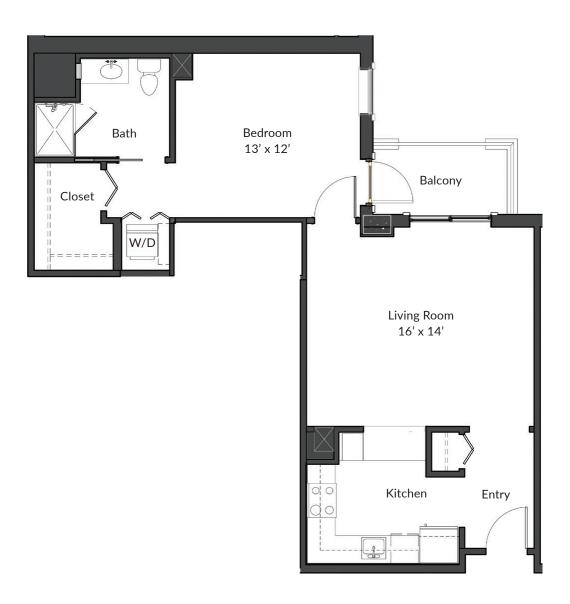

# Capri

2 Bed | 2 Bath | Den and Dining Room | 1550 Sq. Ft.

## Portofino

2 Bed | 2 Bath | Den or Dining Room | 1220-1290 Sq. Ft.

## Sorrento

2 Bed | 2 Bath | 1050-1100 Sq. Ft.

#### Positano

1 Bed | 1.5 Bath | Den | 900-930 Sq. Ft.

## Sardinia

1 Bed | 1 Bath | 760-780 Sq. Ft.

#### Prices & Services

| APARTMENT NAME | SQUARE FOOTAGE | APARTMENT TYPE                   | PRICE             |
|----------------|----------------|----------------------------------|-------------------|
| SARDINIA       | 760-780        | 1 BR, 1 BA                       | \$5,840 - \$6,055 |
| POSITANO       | 900-930        | 1 BR, 1.5 BA, DEN                | \$6,920 - \$7,135 |
| SORRENTO       | 1050-1100      | 2 BR, 2 BA                       | \$7,245 - \$7,570 |
| PORTOFINO      | 1220-1290      | 2 BR, 2 BA, DEN<br>or DINING RM  | \$7,675 - \$7,895 |
| CAPRI          | 1550           | 2 BR, 2 BA, DEN<br>and DINING RM | \$8,110 - \$8,325 |