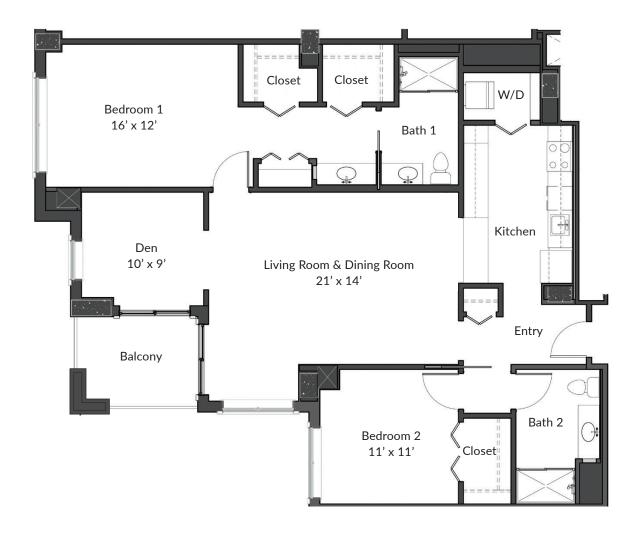

ion of unique treatments
- A state-of-the-art fitness center with Euro-tech Milon equipment
- Pickleball courts
- VIP access to the MorseLife Health Services and Medical Clinic







he Palace is convenient to the best of everything in the Palm Beaches, from the global luxury brands of world-famous Worth Avenue to fun outlet shopping at the expansive Palm Beach Outlet Center, to the nationally acclaimed Norton Museum of Art and the Kravis Center for the Performing Arts. And don't forget, chauffeured transportation is one of your first-class amenities, so wherever you go, you will go in comfort and style.

You will love Independent Living at the luxurious Levin Palace, every day, in every way, we will treat you like royalty.

# Capri

2 Bed | 2 Bath | Den and Dining Room | 1550 Sq. Ft.





## Portofino



2 Bed | 2 Bath | Den or Dining Room | 1220-1290 Sq. Ft.



## Sorrento

2 Bed | 2 Bath | 1050-1100 Sq. Ft.





#### Positano

1 Bed | 1.5 Bath | Den | 900-930 Sq. Ft.







## Sardinia



1 Bed | 1 Bath | 760-780 Sq. Ft.





#### Prices & Services

| APARTMENT NAME | SQUARE FOOTAGE | APARTMENT TYPE                   | PRICE             |
|----------------|----------------|----------------------------------|-------------------|
| SARDINIA       | 760-780        | 1 BR, 1 BA                       | \$5,840 - \$6,055 |
| POSITANO       | 900-930        | 1 BR, 1.5 BA, DEN                | \$6,920 - \$7,135 |
| SORRENTO       | 1050-1100      | 2 BR, 2 BA                       | \$7,245 - \$7,570 |
| PORTOFINO      | 1220-1290      | 2 BR, 2 BA, DEN<br>or DINING RM  | \$7,