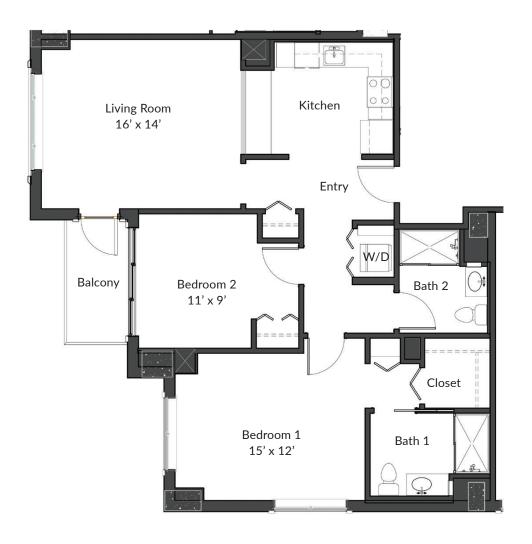

the MorseLife Health Services and Medical Clinic







he Palace is convenient to the best of everything in the Palm Beaches, from the global luxury brands of world-famous Worth Avenue to fun outlet shopping at the expansive Palm Beach Outlet Center, to the nationally acclaimed Norton Museum of Art and the Kravis Center for the Performing Arts. And don't forget, chauffeured transportation is one of your first-class amenities, so wherever you go, you will go in comfort and style.

You will love Independent Living at the luxurious Levin Palace, every day, in every way, we will treat you like royalty.

# Capri

2 Bed | 2 Bath | Den and Dining Room | 1550 Sq. Ft.





## Portofino



2 Bed | 2 Bath | Den or Dining Room | 1220-1290 Sq. Ft.



## Sorrento

2 Bed | 2 Bath | 1050-1100 Sq. Ft.





#### Positano

1 Bed | 1.5 Bath | Den | 900-930 Sq. Ft.







## Sardinia



1 Bed | 1 Bath | 760-780 Sq. Ft.





#### Prices & Services

| APARTMENT NAME | SQUARE FOOTAGE | APARTMENT TYPE                   | PRICE             |
|----------------|----------------|----------------------------------|-------------------|
| SARDINIA       | 760-780        | 1 BR, 1 BA                       | \$5,840 - \$6,055 |
| POSITANO       | 900-930        | 1 BR, 1.5 BA, DEN                | \$6,920 - \$7,135 |
| SORRENTO       | 1050-1100      | 2 BR, 2 BA                       | \$7,245 - \$7,570 |
| PORTOFINO      | 1220-1290      | 2 BR, 2 BA, DEN<br>or DINING RM  | \$7,675 - \$7,895 |
| CAPRI          | 1550           | 2 BR, 2 BA, DEN<br>and DINING RM | \$8,110 - \$8,325 |

<sup>\* 2</sup>nd pe