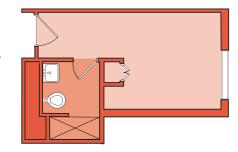

# FLOOR PLANS

1 Bedroom / 1.5 Bathroom

1 Bedroom / Den / 1.5 Bathroom

LILY 1 BR / Den / 1.5 BA | 800 sq. ft

GARDENIA 1 BR / 1.5 BA | 750 sq. ft

HIBISCUS 1 BR / Den / 1.5 BA | 800 sq. ft