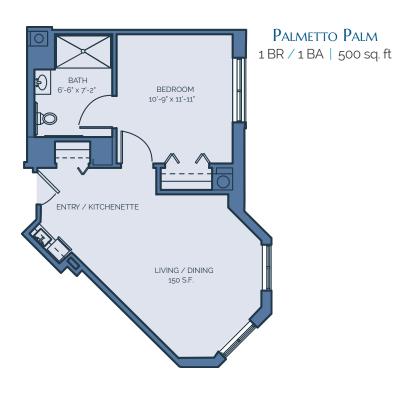

# Monthly Fees

| Apartment<br>Name             | Square<br>Footage | Apartment Type      | Monthly<br>Service Fee |  |
|-------------------------------|-------------------|---------------------|------------------------|--|
| COCONUT<br>PALM               | 375               | STUDIO              | \$6,190                |  |
| DATE PALM                     | 475               | 1 BR, 1 BA          | \$6,646                |  |
| PALMETTO<br>PALM              | 500               | 1 BR, 1 BA          | \$6,879                |  |
| LARGE DATE<br>PALM            | 500               | 1 BR, 1 BA          | \$6,879                |  |
| QUEEN PALM                    | 525               | 1 BR, 1 BA          | \$7,107                |  |
| ROYAL PALM                    | 550               | 1 BR, 1 BA          | \$7.335                |  |
| WASHINGTON<br>PALM            | 550               | 1 BR, 1 BA          | \$7.335                |  |
| AZALEA                        | 650               | 1 BR, 1 BA          | \$8,040 - \$8,279      |  |
| DAHLIA                        | 750               | 1 BR, 1 BA          | \$8,401 - \$8,644      |  |
| GARDENIA                      | 750               | 1 BR, 1.5 BA        | \$8,644 - \$8,883      |  |
| HIBISCUS                      | 800               | 1 BR, DEN, 1.5 BA   | \$9,127 - \$9,365      |  |
| LILY                          | 800               | 1 BR, DEN, 1.5 BA   | \$9,127 - \$9,365      |  |
| ROSE                          | 900               | 2 BR, 2 BA          | \$9,604 - \$9,847      |  |
| TULIP                         | 1100              | 2 BR, UTILITY, 2 BA | \$10,144 - \$10,388    |  |
| ORCHID                        | 1200              | 2 BR, DEN, 2 BA     | \$10,748 - \$10,987    |  |
| One-time<br>Membership<br>Fee |                   |                     | \$5,000                |  |
| Second<br>Person Fee          |                   |                     | \$1,200                |  |

# FLOOR PLANS

1 Bedroom / 1 Bathroom Studio

Studio | 375 sq. ft

DATE PALM 1 BR / 1 BA | 475 sq. ft

LARGE DATE PALM
1 BR / 1 BA | 500 sq. ft

ROYAL PALM

1 BR / 1 BA | 550 sq. ft

QUEEN PALM