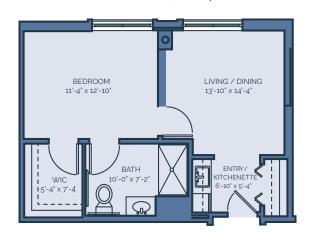

# FLOOR PLANS

1 Bedroom / 1 Bathroom Studio

Studio | 375 sq. ft

DATE PALM 1 BR / 1 BA | 475 sq. ft

LARGE DATE PALM
1 BR / 1 BA | 500 sq. ft

ROYAL PALM

1 BR / 1 BA | 550 sq. ft

QUEEN PALM