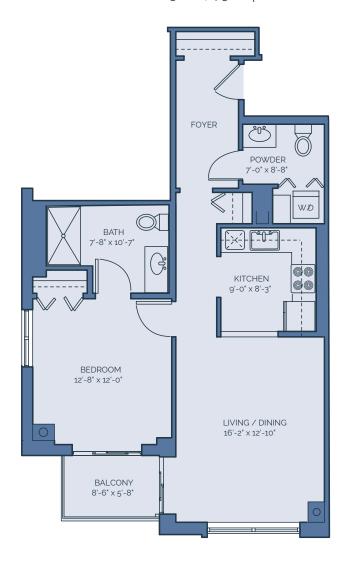

# FLOOR PLANS

2 Bedroom / 2 Bathroom 2 Bedroom / Den / 2 Bathroom

Rose 2 BR / 2 BA | 900 sq. ft WIC BATH 4'-10" × 9'-0" ¦ 7'-0" × 9'-0" BATH KITCHEN 7'-3" × 10'-1" FOYER 8'-9" x 9'-2" BEDROOM LIVING ROOM BEDROOM 12'-1" × 12'-8" 11'-3" × 11'-1" 12'-10" × 14'-6" BALCONY 8'-0" x 5'-0" TULIP BALCONY 8'6" x 5'8" 2 BR / 2 BA | 1100 sq. ft BATH 8'-9" x 7'-2 LIVING ROOM 16'-2" x 12'-10" **O**RCHID DINING / DEN 2 BR / Den / 2 BA 8'-8" x 12'-0" FOYER 1200 sq. ft UTILITY KITCHEN BEDROOM BATH ROOM 9'-0" x 8'-2" 10'-2" × 11'-2" 7'-4" x 9'-6" BEDROOM 12'-0" X 12'-0" W/D [<del>}</del> 0= WIC 7'-8" x 5'-2" BATH WIC KITCHEN 7'-0" × 8'-10" 5'-11" x 6'-2" 8'-3" x 8'-4" FOYER BEDROOM 12'-0" × 12'-9"

LIVING ROOM 12'-10" x 16'-8"

BALCONY 8'6" x 5'8" BEDROOM 12'-0" x 14'-8"

> BATH 11'-4" × 12'-2"