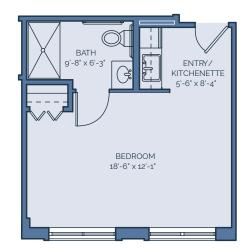

# FLOOR PLANS

1 Bedroom / 1 Bathroom Studio

Studio | 375 sq. ft

DATE PALM 1 BR / 1 BA | 475 sq. ft

LARGE DATE PALM
1 BR / 1 BA | 500 sq. ft

ROYAL PALM

1 BR / 1 BA | 550 sq. ft

QUEEN PALM