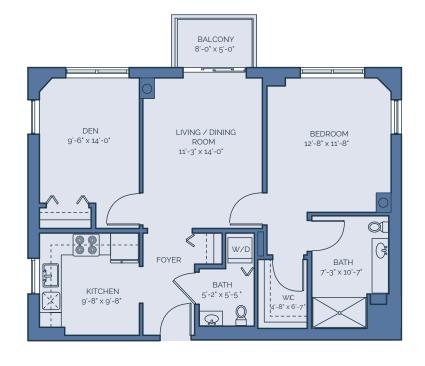

# FLOOR PLANS

1 Bedroom / 1.5 Bathroom

1 Bedroom / Den / 1.5 Bathroom

LILY 1 BR / Den / 1.5 BA | 800 sq. ft

GARDENIA 1 BR / 1.5 BA | 750 sq. ft

HIBISCUS 1 BR / Den / 1.5 BA | 800 sq. ft