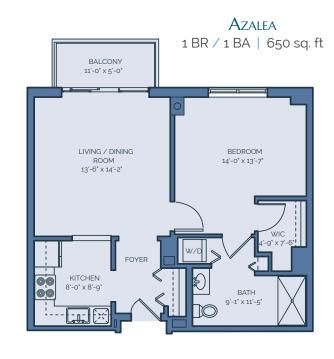

# Monthly Fees

| Apartment<br>Name             | Square<br>Footage | Apartment Type      | Monthly<br>Service Fee |  |
|-------------------------------|-------------------|---------------------|------------------------|--|
| COCONUT<br>PALM               | 375               | STUDIO              | \$6,190                |  |
| DATE PALM                     | 475               | 1 BR, 1 BA          | \$6,646                |  |
| PALMETTO<br>PALM              | 500               | 1 BR, 1 BA          | \$6,879                |  |
| LARGE DATE<br>PALM            | 500               | 1 BR, 1 BA          | \$6,879                |  |
| QUEEN PALM                    | 525               | 1 BR, 1 BA          | \$7,107                |  |
| ROYAL PALM                    | 550               | 1 BR, 1 BA          | \$7.335                |  |
| WASHINGTON<br>PALM            | 550               | 1 BR, 1 BA          | \$7.335                |  |
| AZALEA                        | 650               | 1 BR, 1 BA          | \$8,040 - \$8,279      |  |
| DAHLIA                        | 750               | 1 BR, 1 BA          | \$8,401 - \$8,644      |  |
| GARDENIA                      | 750               | 1 BR, 1.5 BA        | \$8,644 - \$8,883      |  |
| HIBISCUS                      | 800               | 1 BR, DEN, 1.5 BA   | \$9,127 - \$9,365      |  |
| LILY                          | 800               | 1 BR, DEN, 1.5 BA   | \$9,127 - \$9,365      |  |
| ROSE                          | 900               | 2 BR, 2 BA          | \$9,604 - \$9,847      |  |
| TULIP                         | 1100              | 2 BR, UTILITY, 2 BA | \$10,144 - \$10,388    |  |
| ORCHID                        | 1200              | 2 BR, DEN, 2 BA     | \$10,748 - \$10,987    |  |
| One-time<br>Membership<br>Fee |                   |                     | \$5,000                |  |
| Second<br>Person Fee          |                   |                     | \$1,200                |  |