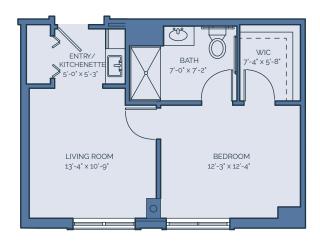

# FLOOR PLANS

1 Bedroom / 1.5 Bathroom

1 Bedroom / Den / 1.5 Bathroom

LILY 1 BR / Den / 1.5 BA | 800 sq. ft

GARDENIA 1 BR / 1.5 BA | 750 sq. ft

HIBISCUS 1 BR / Den / 1.5 BA | 800 sq. ft