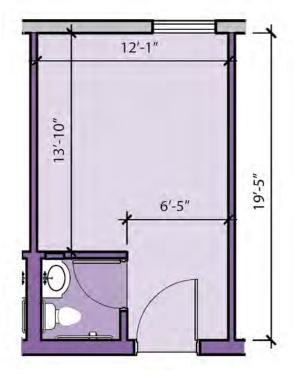

### Grenada

1 BR / 1 BA | 225 sq. ft. Companion Suite \$3,500 per month

# Barbados

1 BR / 1 BA | 250 sq. ft. Private Suite \$3,700 per month

# Antigua

1 BR / 1 BA | 275 sq. ft. Private Suite \$3,800 per month