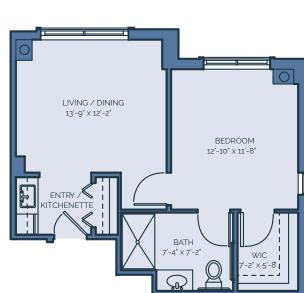

# FLOOR PLANS

1 Bedroom / 1 Bathroom Studio

Studio | 375 sq. ft

DATE PALM 1 BR / 1 BA | 475 sq. ft

LARGE DATE PALM
1 BR / 1 BA | 500 sq. ft

ROYAL PALM

1 BR / 1 BA | 550 sq. ft

QUEEN PALM