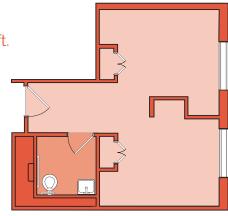

oms
- Companion suites
- Recreation and activity room
- Full-service dining room
- Enriching, enjoyable activities
- Customized care plans
- On-site Physicians, RNs and LPNs
- Beauty Salon and Barbershop
- Telephone hookup and basic cable
- Individually controlled heating and AC
- Emergency Response System

### **SERVICES**

- Daily assistance with dressing, bathing, and dining
- Weekly housekeeping and laundry services
- Health monitoring and medication management
- Dentistry, Dermatology, Neurology, Optometry,
   Psychiatry and Podiatry specialists
- Physical, Occupational and Speech therapists
- Recreational therapy and entertainment
- Hospice and Palliative Care coordination available

## **SUITES AND PRICING**

### Grenada

1 BR / 1 BA | 225 sq. ft. Companion Suite \$3,500 per month





# Barbados

1 BR / 1 BA | 250 sq. ft. Private Suite \$3,700 per month

# Antigua

1 BR / 1 BA | 275 sq. ft. Private Suite \$3,800 per month