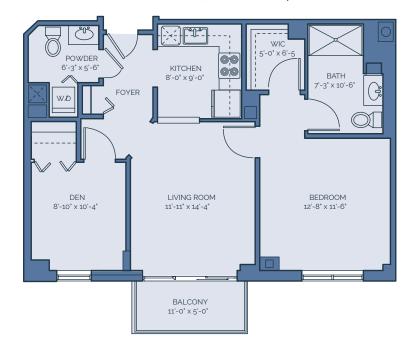

# FLOOR PLANS

1 Bedroom / 1.5 Bathroom

1 Bedroom / Den / 1.5 Bathroom

LILY 1 BR / Den / 1.5 BA | 800 sq. ft

GARDENIA 1 BR / 1.5 BA | 750 sq. ft

HIBISCUS 1 BR / Den / 1.5 BA | 800 sq. ft