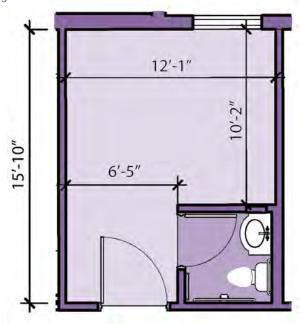

### Grenada

1 BR / 1 BA | 225 sq. ft. Companion Suite \$3,500 per month

# Barbados

1 BR / 1 BA | 250 sq. ft. Private Suite \$3,700 per month

# Antigua

1 BR / 1 BA | 275 sq. ft. Private Suite \$3,800 per month