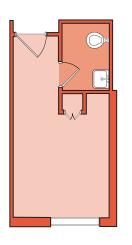

# Barbados

1 BR / 1 BA | 250 sq. ft. Private Suite \$3,700 per month

# Antigua

1 BR / 1 BA | 275 sq. ft. Private Suite \$3,800 per month