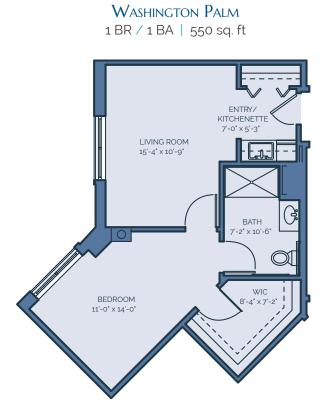

# Monthly Fees

| Apartment<br>Name             | Square<br>Footage | Apartment Type      | Monthly<br>Service Fee |  |
|-------------------------------|-------------------|---------------------|------------------------|--|
| COCONUT<br>PALM               | 375               | STUDIO              | \$6,190                |  |
| DATE PALM                     | 475               | 1 BR, 1 BA          | \$6,646                |  |
| PALMETTO<br>PALM              | 500               | 1 BR, 1 BA          | \$6,879                |  |
| LARGE DATE<br>PALM            | 500               | 1 BR, 1 BA          | \$6,879                |  |
| QUEEN PALM                    | 525               | 1 BR, 1 BA          | \$7,107                |  |
| ROYAL PALM                    | 550               | 1 BR, 1 BA          | \$7.335                |  |
| WASHINGTON<br>PALM            | 550               | 1 BR, 1 BA          | \$7.335                |  |
| AZALEA                        | 650               | 1 BR, 1 BA          | \$8,040 - \$8,279      |  |
| DAHLIA                        | 750               | 1 BR, 1 BA          | \$8,401 - \$8,644      |  |
| GARDENIA                      | 750               | 1 BR, 1.5 BA        | \$8,644 - \$8,883      |  |
| HIBISCUS                      | 800               | 1 BR, DEN, 1.5 BA   | \$9,127 - \$9,365      |  |
| LILY                          | 800               | 1 BR, DEN, 1.5 BA   | \$9,127 - \$9,365      |  |
| ROSE                          | 900               | 2 BR, 2 BA          | \$9,604 - \$9,847      |  |
| TULIP                         | 1100              | 2 BR, UTILITY, 2 BA | \$10,144 - \$10,388    |  |
| ORCHID                        | 1200              | 2 BR, DEN, 2 BA     | \$10,748 - \$10,987    |  |
| One-time<br>Membership<br>Fee |                   |                     | \$5,000                |  |
| Second<br>Person Fee          |                   |                     | \$1,200                |  |

# FLOOR PLANS

1 Bedroom / 1 Bathroom Studio

Studio | 375 sq. ft

DATE PALM 1 BR / 1 BA | 475 sq. ft

LARGE DATE PALM
1 BR / 1 BA | 500 sq. ft

ROYAL PALM

1 BR / 1 BA | 550 sq. ft

QUEEN PALM