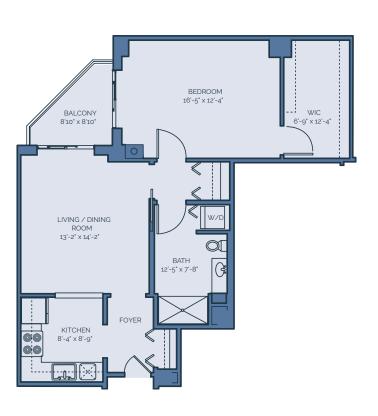

# FLOOR PLANS

2 Bedroom / 2 Bathroom 2 Bedroom / Den / 2 Bathroom

Rose 2 BR / 2 BA | 900 sq. ft WIC BATH 4'-10" × 9'-0" ¦ 7'-0" × 9'-0" BATH KITCHEN 7'-3" × 10'-1" FOYER 8'-9" x 9'-2" BEDROOM LIVING ROOM BEDROOM 12'-1" × 12'-8" 11'-3" × 11'-1" 12'-10" × 14'-6" BALCONY 8'-0" x 5'-0" TULIP BALCONY 8'6" x 5'8" 2 BR / 2 BA | 1100 sq. ft BATH 8'-9" x 7'-2 LIVING ROOM 16'-2" x 12'-10" **O**RCHID DINING / DEN 2 BR / Den / 2 BA 8'-8" x 12'-0" FOYER 1200 sq. ft UTILITY KITCHEN BEDROOM BATH ROOM 9'-0" x 8'-2" 10'-2" × 11'-2" 7'-4" x 9'-6" BEDROOM 12'-0" X 12'-0" W/D [<del>}</del> 0= WIC 7'-8" x 5'-2" BATH WIC KITCHEN 7'-0" × 8'-10" 5'-11" x 6'-2" 8'-3" x 8'-4" FOYER BEDROOM 12'-0" × 12'-9"