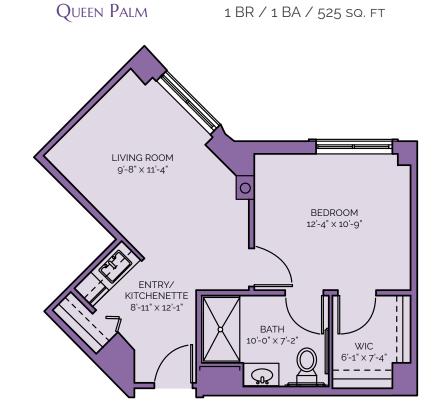

### Date Palm

1 BR / 1BA / 475 sq. ft

Royal Palm

1 BR / 1 BA / 550 SQ. FT

| Apartment<br>Name  | Square<br>Footage | Apartment Type | Assisted<br>Living<br>All-inclusive |
|--------------------|-------------------|----------------|-------------------------------------|
| Coconut<br>Palm    | 375               | Studio         | \$7,700                             |
| Date<br>Palm       | 475               | 1 BR, 1 BA     | \$8,250                             |
| Large<br>Date Palm | 500               | 1 BR, 1 BA     | \$8,650                             |
| Palmetto<br>Palm   | 500               | 1 BR, 1 BA     | \$8,650                             |
| Queen<br>Palm      | 525               | 1 BR, 1 BA     | \$9,050                             |
| Royal<br>Palm      | 550               | 1 BR, 1 BA     | \$9,500                             |
| Washington<br>Palm | 550               | 1 BR, 1 BA     | \$9,500                             |
|                    |                   |                |                                     |