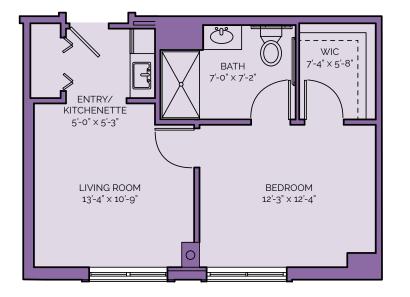

#### WASHINGTON PALM 1 BR / 1 BA / 550 SQ. FT

### Date Palm

1 BR / 1BA / 475 sq. ft

Royal Palm

1 BR / 1 BA / 550 SQ. FT

| Apartment<br>Name  | Square<br>Footage | Apartment Type | Assisted<br>Living<br>All-inclusive |
|--------------------|-------------------|----------------|-------------------------------------|
| Coconut<br>Palm    | 375               | Studio         | \$7,700                             |
| Date<br>Palm       | 475               | 1 BR, 1 BA     | \$8,250                             |
| Large<br>Date Palm | 500               | 1 BR, 1 BA     | \$8,650                             |
| Palmetto<br>Palm   | 500               | 1 BR, 1 BA     | \$8,650                             |
| Queen<br>Palm      | 525               | 1 BR, 1 BA     | \$9,050                             |
| Royal<br>Palm      | 550               | 1 BR, 1 BA     | \$9,500                             |
| Washington<br>Palm | 550               | 1 BR, 1 BA     | \$9,500                             |
|                    |                   |                |                                     |