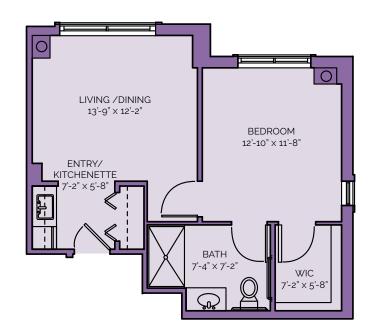

Floor Plans

## MEMORY CARE AT MORSELIFE HEALTH SYSTEM

Large Date Palm

1 BR / 1 BA / 500 SQ. FT

### Palmetto Palm

1 BR / 1 BA / 500 SQ. FT

### Date Palm

1 BR / 1BA / 475 sq. ft

Royal Palm

1 BR / 1 BA / 550 SQ. FT

| Apartment<br>Name  | Square<br>Footage | Apartment Type | Assisted<br>Living<br>All-inclusive |
|--------------------|-------------------|----------------|-------------------------------------|
| Coconut<br>Palm    | 375               | Studio         | \$7,700                             |
| Date<br>Palm       | 475               | 1 BR, 1 BA     | \$8,250                             |
| Large<br>Date Palm | 500               | 1 BR, 1 BA     | \$8,650                             |
| Palmetto<br>Palm   | 500               | 1 BR, 1 BA     | \$8,650                             |
| Queen<br>Palm      | 525               | 1 BR, 1 BA     | \$9,050                             |
| Royal<br>Palm      | 550               | 1 BR, 1 BA     | \$9,500                             |
| Washington<br>Palm | 550               | 1 BR, 1 BA     | \$9,500                             |
|                    |                   |                |                                     |

#### WASHINGTON PALM 1 BR / 1 BA / 550 SQ. FT