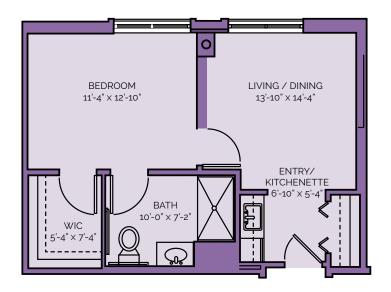

Floor Plans

# FLOOR PLANS & MONTHLY RATES

Studio / 375 sq. ft

ENTRY/ KITCHENETTE 7-0" x 5'-3" LIVING ROOM 15'-4" x 10'-9" BATH 7-2" x 10'-6" BEDROOM 11'-0" x 14'-0" WIC