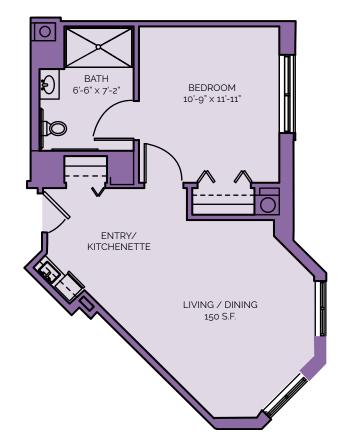

Floor Plans

## MEMORY CARE AT MORSELIFE HEALTH SYSTEM

Large Date Palm

1 BR / 1 BA / 500 SQ. FT

### Palmetto Palm

1 BR / 1 BA / 500 SQ. FT

### Date Palm

1 BR / 1BA / 475 sq. ft

Royal Palm

1 BR / 1 BA / 550 SQ. FT

| Apartment<br>Name  | Square<br>Footage | Apartment Type | Assisted<br>Living<br>All-inclusive |
|--------------------|-------------------|----------------|-------------------------------------|
| Coconut<br>Palm    | 375               | Studio         | \$7,700                             |
| Date<br>Palm       | 475               | 1 BR, 1 BA     | \$8,250                             |
| Large<br>Date Palm | 500               | 1 BR, 1 BA     | \$8,650                             |
| Palmetto<br>Palm   | 500               | 1 BR, 1 BA     | \$8,650                             |
| Queen<br>Palm      | 525               | 1 BR, 1 BA     | \$9,050                             |
| Royal<br>Palm      | 550               | 1 BR, 1 BA     | \$9,500                             |
| Washington<br>Palm | 550               | 1 BR, 1 BA     | \$9,500                             |
|                    |                   |                |                                     |

#### WASHINGTON PALM 1 BR / 1 BA / 550 SQ. FT