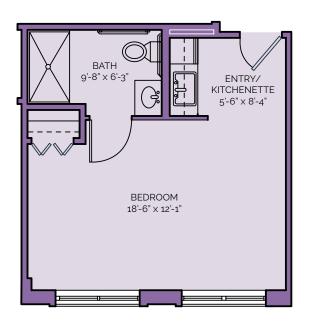

### Palmetto Palm

1 BR / 1 BA / 500 SQ. FT

### Date Palm

1 BR / 1BA / 475 sq. ft

Royal Palm

1 BR / 1 BA / 550 SQ. FT

| Apartment<br>Name  | Square<br>Footage | Apartment Type | Assisted<br>Living<br>All-inclusive |
|--------------------|-------------------|----------------|-------------------------------------|
| Coconut<br>Palm    | 375               | Studio         | \$7,700                             |
| Date<br>Palm       | 475               | 1 BR, 1 BA     | \$8,250                             |
| Large<br>Date Palm | 500               | 1 BR, 1 BA     | \$8,650                             |
| Palmetto<br>Palm   | 500               | 1 BR, 1 BA     | \$8,650                             |
| Queen<br>Palm      | 525               | 1 BR, 1 BA     | \$9,050                             |
| Royal<br>Palm      | 550               | 1 BR, 1 BA     | \$9,500                             |
| Washington<br>Palm | 550               | 1 BR, 1 BA     | \$9,500                             |
|                    |                   |                |                                     |